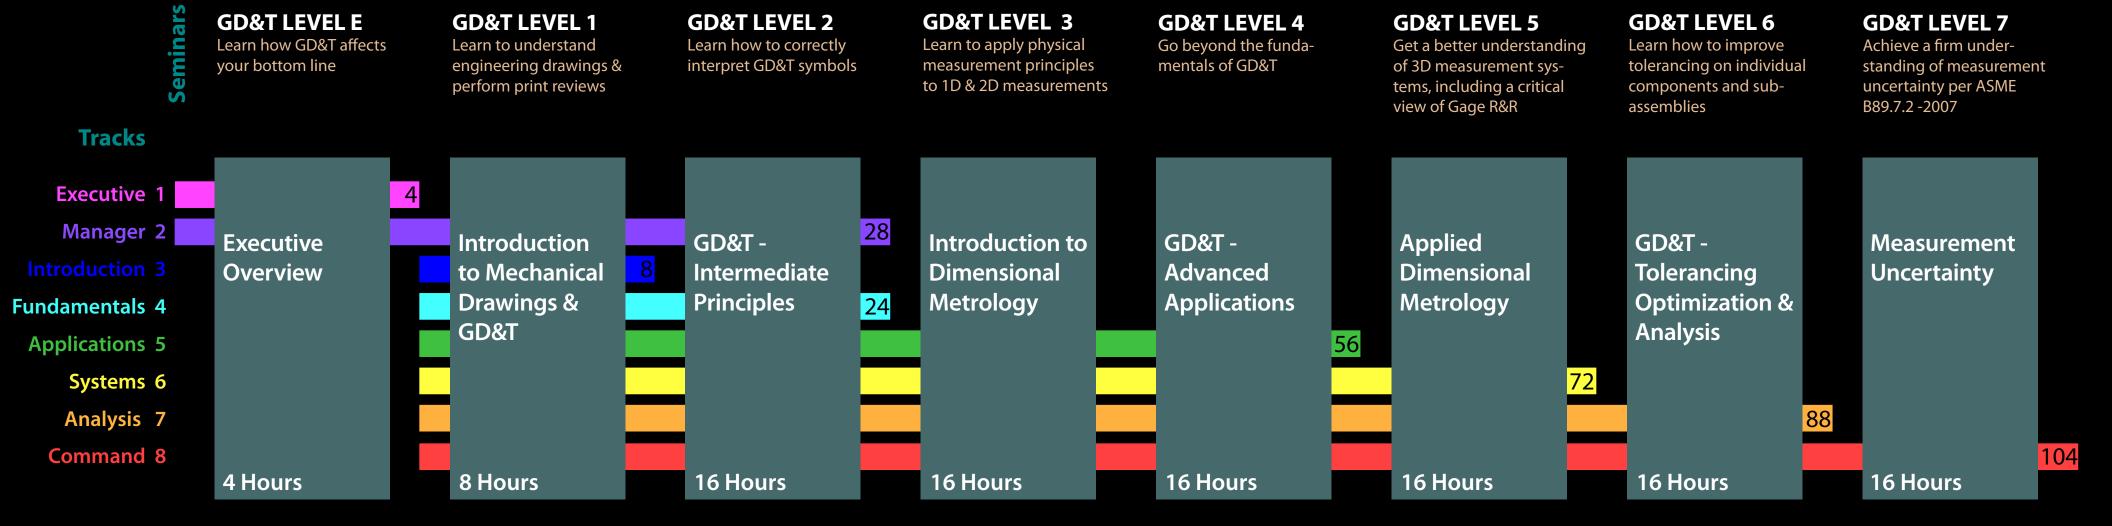

## **Eight tracks to GD&T expertise**Overview

## **Job Path / Responsibility**

- 1 Directors, VPs, GMs
- 2 Managers
- 3 Mechanical assemblers, supplier technicians, non-mechanical receiving inspectors
- 4 Machine operators, mechanical account reps, non-mechanical suppler/quality/regulatory/sales engineers
- 5 Sales engineers, supplier/process/measurement technicians, drafters & CAD operators, machinists, toolmakers, inspectors
- 6 Estimators, receiving inspectors, senior quality technicians
- 7 Product/tooling mechanical designers
- 8 Engineers, statisticians